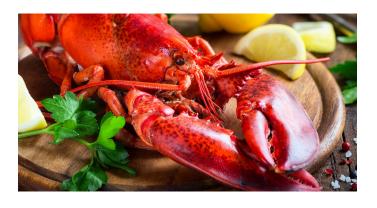

### 14LB WHOLE MAINE LOBSTER

FRI & SAT · 3PM - CLOSE

SERVED WITH TWO SIDES, DRAWN BUTTER, GRILLED LEMON / 48